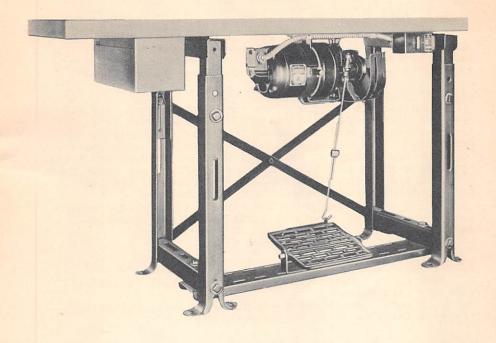

"Electro Drive"

Table Top, drawer, stand, and treadle are shown only for clarity and are furnished separately.