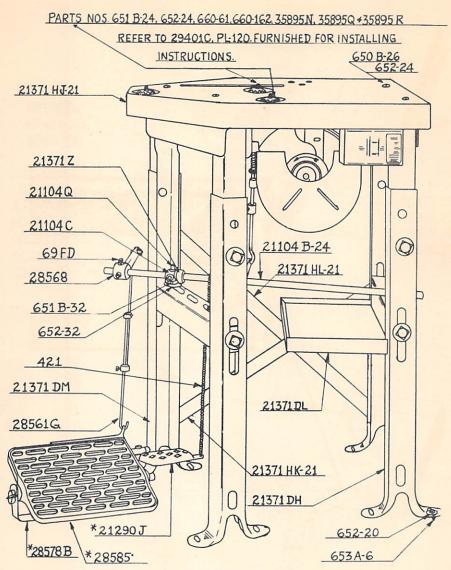

ASSEMBLY NO. 29470 T

From the library of: Superior Sewing Machine & Supply LLC

2I37I HH-2I· LINE ASSEMBLY TABLE. THE ELECTRO DRIVE IS EXTRA AND IS SHOWN ONLY FOR CLARITY.

\*ASTERISK DENOTES PART IS FURNISHED WITH TREADLE ACCESSORIES.