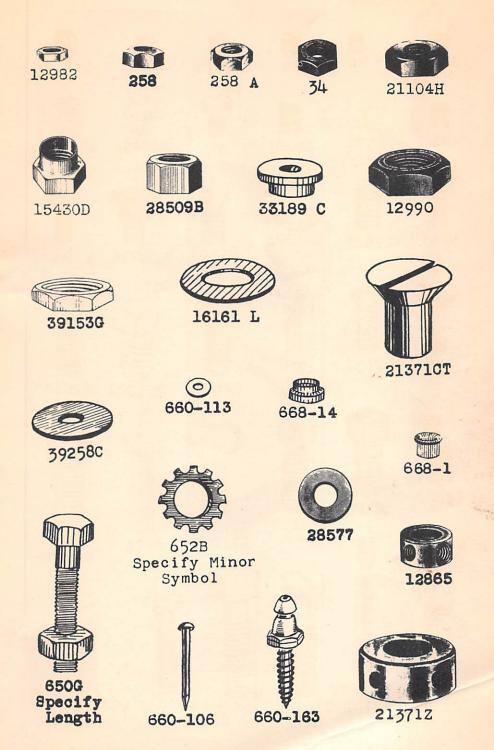

#### ORDERING PARTS

PLATES

Grouped, according to scale, will be found illustra-

tions of parts similar to appearance.

When a given design of part is made in two or more sizes, only one illustration is usually shown. In ordering these pieces, it is necessary that the additional information be furnished as requested under these illustrations.

#### LIST OF PARTS

Turning from the plates to the list of parts, the description of each part and its principal uses will be found. Always check the symbol against its description before ordering. It is not necessary to furnish the plate number.