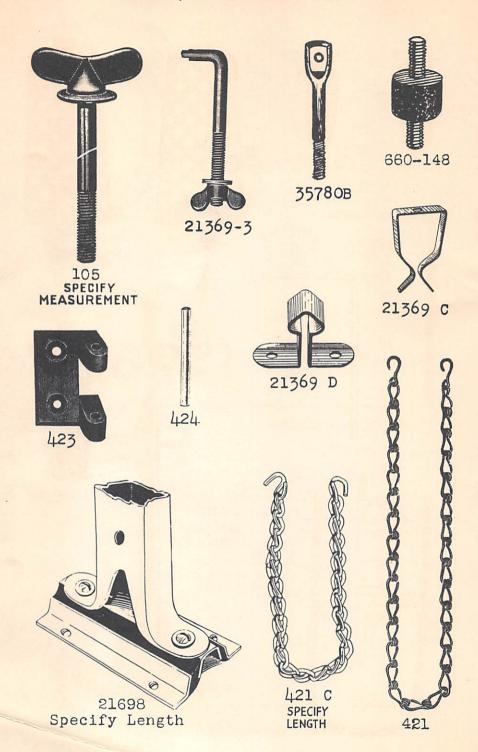

#### ORDERING PARTS

PLATES

Grouped, according to scale, will be found illustra-

tions of parts similar to appearance.

When a given design of part is made in two or more sizes, only one illustration is usually shown. In ordering these pieces, it is necessary that the additional information be furnished as requested under these illustrations.

#### LIST OF PARTS

Turning from the plates to the list of parts, the description of each part and its principal uses will be found. Always check the symbol against its description before ordering. It is not necessary to furnish the plate number.

ordering. It is not necessary to furnish the plate number.
For convenience in ordering, minor parts such as screws,
nuts and similar articles are repeated after each major part.

(-) A dash in the "plate number" column of the list of

parts indicates the absence of an illustration.

(‡) A double dagger in the "symbol to order by" column indicates that the component parts cannot be furnished separately.