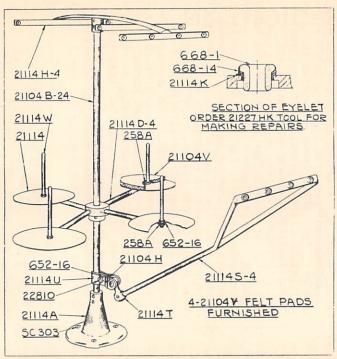

Plate 30 - One-Eighth Size

From the library of: Superior Sewing Machine & Supply LLC

ASSEMBLY Nº 21101G-4

21114 H-6 668-1 668-14 21114K 21104 B-24 SECTION OF EYELET. 21114W ORDER ZIZZ7HK TOOL 21114V FOR MAKING REPAIRS 652-16 652-16 21114D-6 258A 21104H 21114U 211145-6 22810 21114A 21114T SC 303