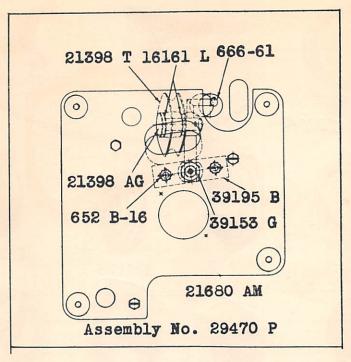

#### LIST OF PARTS

Turning from the plates to the list of parts, the description of each part and its principal uses will be found. Always check the symbol against its description before ordering. It is not necessary to furnish the plate number.

ordering. It is not necessary to furnish the plate number.
For convenience in ordering, minor parts such as screws,
nuts and similar articles are repeated after each major part.

(-) A dash in the "plate number" column of the list of

parts indicates the absence of an illustration.

(‡) A double dagger in the "symbol to order by" column indicates that the component parts cannot be furnished separately.

### IDENTIFYING PARTS

Where the construction permits, each part is stamped with its part number.

All part numbers represent the same part, regardless of the catalog in which they appear.