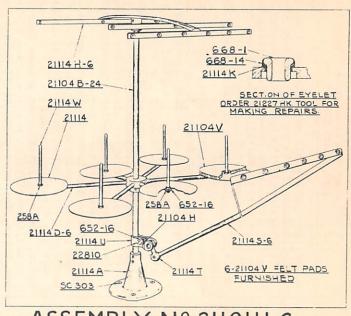

Plate 30 - One-Eighth Size

From the library of: Superior Sewing Machine & Supply LLC

ASSEMBLY Nº 21101G-4

21114 H-6 668-1 668-14 21114K 21104 B-24 SECTION OF EYELET. 21114W ORDER ZIZZ7HK TOOL 21114V FOR MAKING REPAIRS 652-16 652-16 21114D-6 258A 21104H 21114U 211145-6 22810 21114A 21114T SC 303