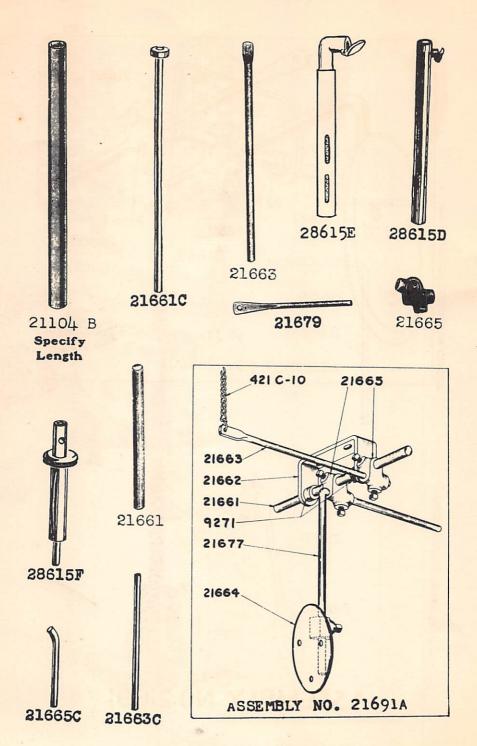

#### ORDERING PARTS

PLATES

Grouped, according to scale, will be found illustra-

tions of parts similar to appearance.

When a given design of part is made in two or more sizes, only one illustration is usually shown. In ordering these pieces, it is necessary that the additional information be furnished as requested under these illustrations.

#### LIST OF PARTS

Turning from the plates to the list of parts, the description of each part and its principal uses will be found. Always check the symbol against its description before ordering. It is not necessary to furnish the plate number.

ordering. It is not necessary to furnish the plate number.
For convenience in ordering, minor parts such as screws,
nuts and similar articles are repeated after each major part.

(-) A dash in the "plate number" column of the list of

parts indicates the absence of an illustration.

(‡) A double dagger in the "symbol to order by" column indicates that the component parts cannot be furnished separately.