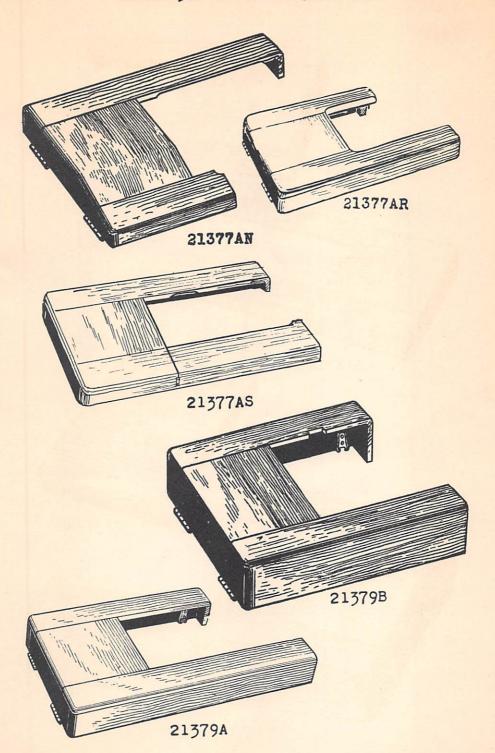

#### ORDERING PARTS

PLATES

Grouped, according to scale, will be found illustra-

tions of parts similar to appearance.

When a given design of part is made in two or more sizes, only one illustration is usually shown. In ordering these pieces, it is necessary that the additional information be furnished as requested under these illustrations.

#### LIST OF PARTS

Turning from the plates to the list of parts, the description of each part and its principal uses will be found. Always check the symbol against its description before ordering. It is not necessary to furnish the plate number.

ordering. It is not necessary to furnish the plate number.
For convenience in ordering, minor parts such as screws,
nuts and similar articles are repeated after each major part.

(-) A dash in the "plate number" column of the list of

parts indicates the absence of an illustration.

(‡) A double dagger in the "symbol to order by" column indicates that the component parts cannot be furnished separately.