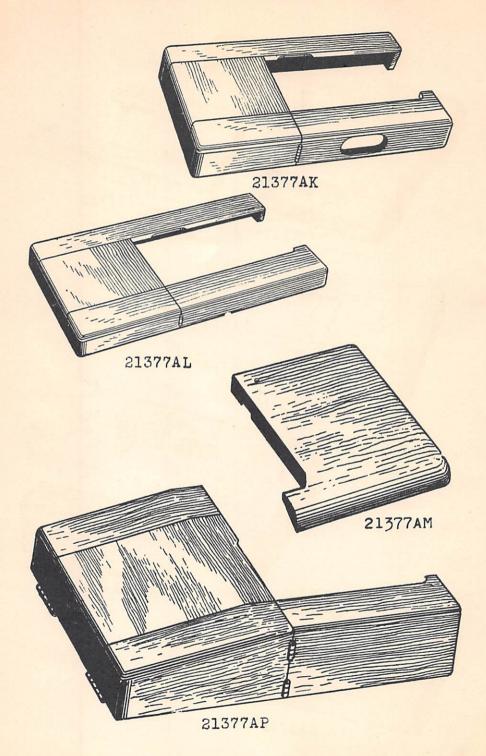

#### ORDERING PARTS

PLATES

Grouped, according to scale, will be found illustra-

tions of parts similar to appearance.

When a given design of part is made in two or more sizes, only one illustration is usually shown. In ordering these pieces, it is necessary that the additional information be furnished as requested under these illustrations.

#### LIST OF PARTS

Turning from the plates to the list of parts, the description of each part and its principal uses will be found. Always check the symbol against its description before ordering. It is not necessary to furnish the plate number.

ordering. It is not necessary to furnish the plate number.
For convenience in ordering, minor parts such as screws,
nuts and similar articles are repeated after each major part.

(-) A dash in the "plate number" column of the list of

parts indicates the absence of an illustration.

(‡) A double dagger in the "symbol to order by" column indicates that the component parts cannot be furnished separately.