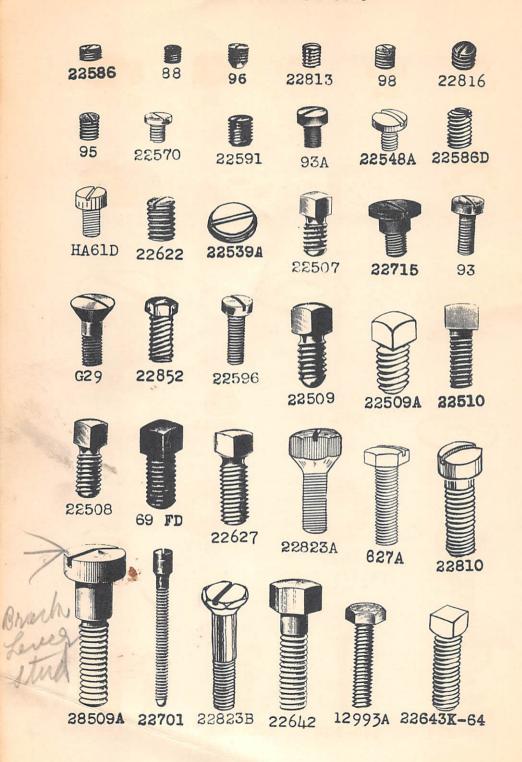

#### ORDERING PARTS

PLATES

Grouped, according to scale, will be found illustra-

tions of parts similar to appearance.

When a given design of part is made in two or more sizes, only one illustration is usually shown. In ordering these pieces, it is necessary that the additional information be furnished as requested under these illustrations.

#### LIST OF PARTS

Turning from the plates to the list of parts, the description of each part and its principal uses will be found. Always check the symbol against its description before ordering. It is not necessary to furnish the plate number.