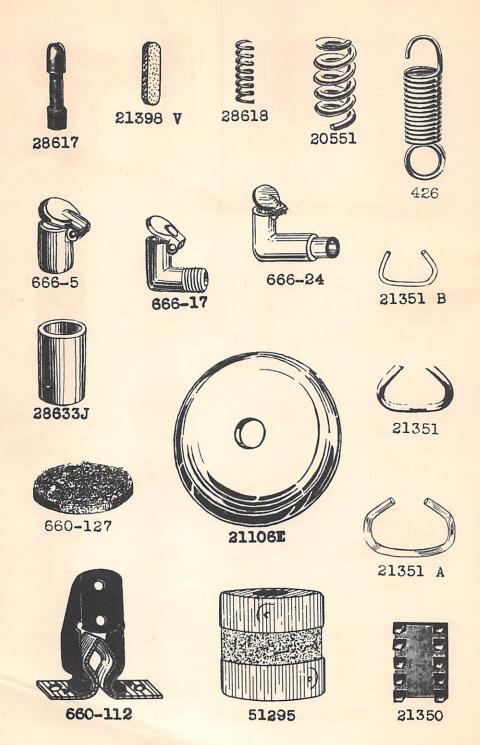

#### ORDERING PARTS

PLATES

Grouped, according to scale, will be found illustra-

tions of parts similar to appearance.

When a given design of part is made in two or more sizes, only one illustration is usually shown. In ordering these pieces, it is necessary that the additional information be furnished as requested under these illustrations.

#### LIST OF PARTS

Turning from the plates to the list of parts, the description of each part and its principal uses will be found. Always check the symbol against its description before ordering. It is not necessary to furnish the plate number.

ordering. It is not necessary to furnish the plate number.
For convenience in ordering, minor parts such as screws,
nuts and similar articles are repeated after each major part.

(-) A dash in the "plate number" column of the list of

parts indicates the absence of an illustration.

(‡) A double dagger in the "symbol to order by" column indicates that the component parts cannot be furnished separately.

### IDENTIFYING PARTS

Where the construction permits, each part is stamped with its part number.

All part numbers represent the same part, regardless of the catalog in which they appear.