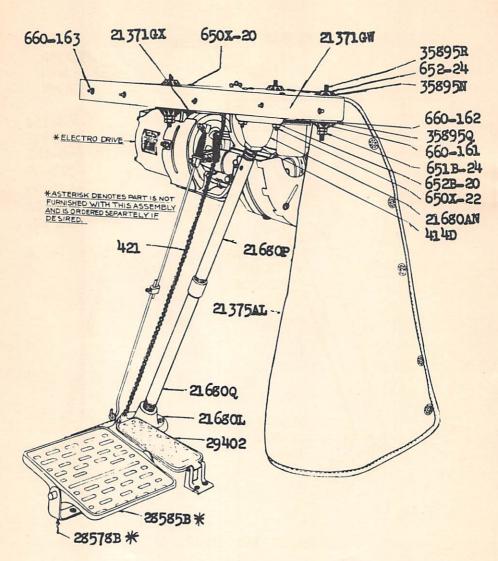

"Electro Drive"

Table Top, drawer, stand, and treadle are shown only for clarity and are furnished separately.