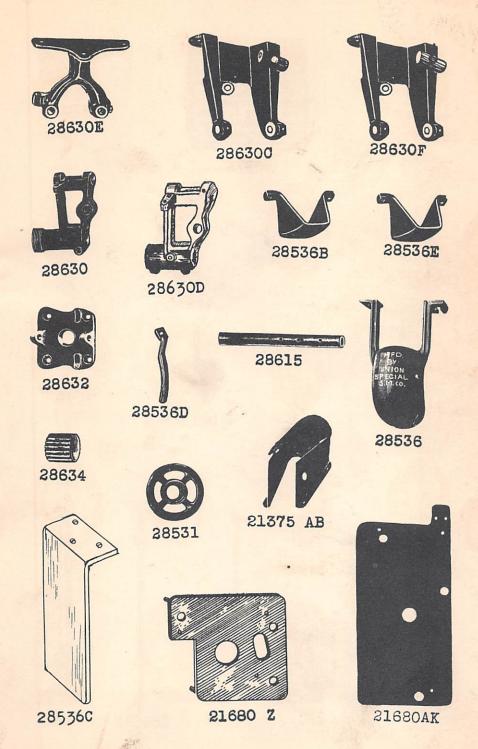

#### IDENTIFICATION OF TRANSMITTERS

The transmitters covered by this catalog are listed and

described under the "28636" series of symbols.

Illustrations will be found in the plates. The line shaft, line shaft pulley, and belt are shown only for clarity and are not included.

#### ORDERING PARTS

PLATES

Grouped, according to scale, will be found illustra-

tions of parts similar to appearance.

When a given design of part is made in two or more sizes, only one illustration is usually shown. In ordering these pieces, it is necessary that the additional information be furnished as requested under these illustrations.

#### LIST OF PARTS

Turning from the plates to the list of parts, the description of each part and its principal uses will be found. Always check the symbol against its description before ordering. It is not necessary to furnish the plate number.

ordering. It is not necessary to furnish the plate number.
For convenience in ordering, minor parts such as screws,
nuts and similar articles are repeated after each major part.

(-) A dash in the "plate number" column of the list of

parts indicates the absence of an illustration.

(‡) A double dagger in the "symbol to order by" column indicates that the component parts cannot be furnished separately.

### IDENTIFYING PARTS

Where the construction permits, each part is stamped with its part number.

All part numbers represent the same part, regardless of the catalog in which they appear.