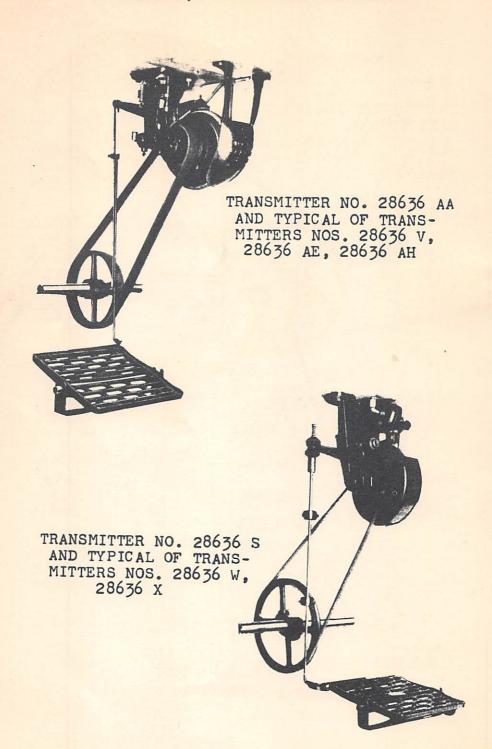

#### IDENTIFICATION OF TRANSMITTERS

The transmitters covered by this catalog are listed and

described under the "28636" series of symbols.

Illustrations will be found in the plates. The line shaft, line shaft pulley, and belt are shown only for clarity and are not included.