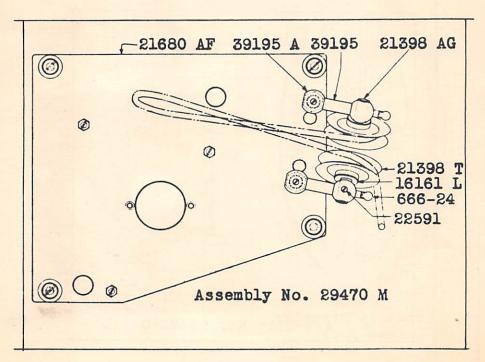

#### LIST OF PARTS

Turning from the plates to the list of parts, the description of each part and its principal uses will be found. Always check the symbol against its description before ordering. It is not necessary to furnish the plate number.

ordering. It is not necessary to furnish the plate number.
For convenience in ordering, minor parts such as screws,
nuts and similar articles are repeated after each major part.

(-) A dash in the "plate number" column of the list of

parts indicates the absence of an illustration.

(‡) A double dagger in the "symbol to order by" column indicates that the component parts cannot be furnished separately.

### IDENTIFYING PARTS

Where the construction permits, each part is stamped with its part number.

All part numbers represent the same part, regardless of the catalog in which they appear.