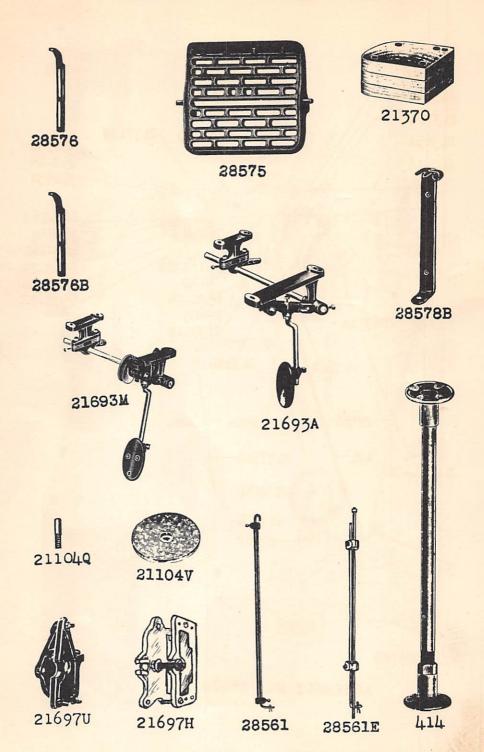

#### IDENTIFICATION OF TRANSMITTERS

The transmitters covered by this catalog are listed and

described under the "28636" series of symbols.

Illustrations will be found in the plates. The line shaft, line shaft pulley, and belt are shown only for clarity and are not included.

#### ORDERING PARTS

PLATES

Grouped, according to scale, will be found illustra-

tions of parts similar to appearance.

When a given design of part is made in two or more sizes, only one illustration is usually shown. In ordering these pieces, it is necessary that the additional information be furnished as requested under these illustrations.

#### LIST OF PARTS

Turning from the plates to the list of parts, the description of each part and its principal uses will be found. Always check the symbol against its description before ordering. It is not necessary to furnish the plate number.

ordering. It is not necessary to furnish the plate number.
For convenience in ordering, minor parts such as screws,
nuts and similar articles are repeated after each major part.

(-) A dash in the "plate number" column of the list of

parts indicates the absence of an illustration.

(‡) A double dagger in the "symbol to order by" column indicates that the component parts cannot be furnished separately.

### IDENTIFYING PARTS

Where the construction permits, each part is stamped with its part number.

All part numbers represent the same part, regardless of the catalog in which they appear.