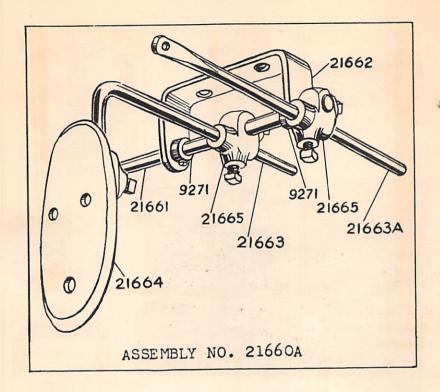

#### IDENTIFICATION OF TRANSMITTERS

The transmitters covered by this catalog are listed and

described under the "28636" series of symbols.

Illustrations will be found in the plates. The line shaft, line shaft pulley, and belt are shown only for clarity and are not included.

#### ORDERING PARTS

PLATES

Grouped, according to scale, will be found illustra-

tions of parts similar to appearance.

When a given design of part is made in two or more sizes, only one illustration is usually shown. In ordering these pieces, it is necessary that the additional information be furnished as requested under these illustrations.

#### LIST OF PARTS

Turning from the plates to the list of parts, the description of each part and its principal uses will be found. Always check the symbol against its description before ordering. It is not necessary to furnish the plate number.