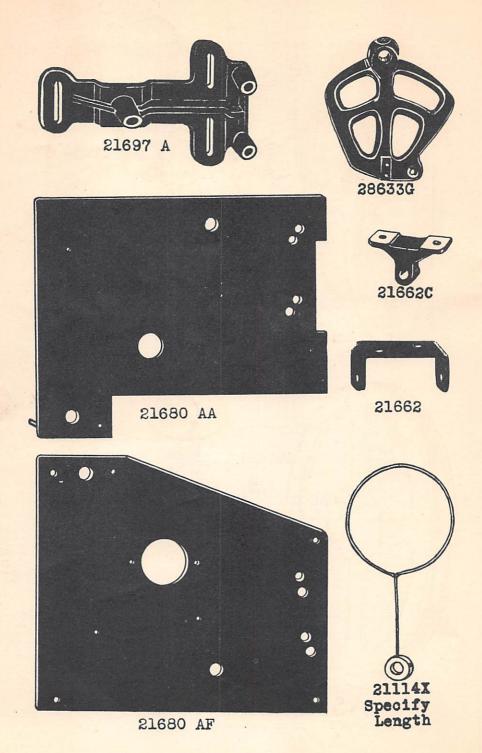

#### ORDERING PARTS

PLATES

Grouped, according to scale, will be found illustra-

tions of parts similar to appearance.

When a given design of part is made in two or more sizes, only one illustration is usually shown. In ordering these pieces, it is necessary that the additional information be furnished as requested under these illustrations.

#### LIST OF PARTS

Turning from the plates to the list of parts, the description of each part and its principal uses will be found. Always check the symbol against its description before ordering. It is not necessary to furnish the plate number.