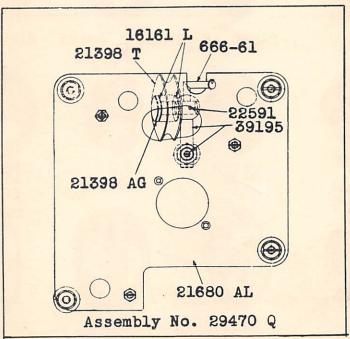

#### LIST OF PARTS

Turning from the plates to the list of parts, the description of each part and its principal uses will be found. Always check the symbol against its description before ordering. It is not necessary to furnish the plate number.

ordering. It is not necessary to furnish the plate number.
For convenience in ordering, minor parts such as screws,
nuts and similar articles are repeated after each major part.

(-) A dash in the "plate number" column of the list of

parts indicates the absence of an illustration.

(‡) A double dagger in the "symbol to order by" column indicates that the component parts cannot be furnished separately.

### IDENTIFYING PARTS

Where the construction permits, each part is stamped with its part number.

All part numbers represent the same part, regardless of the catalog in which they appear.