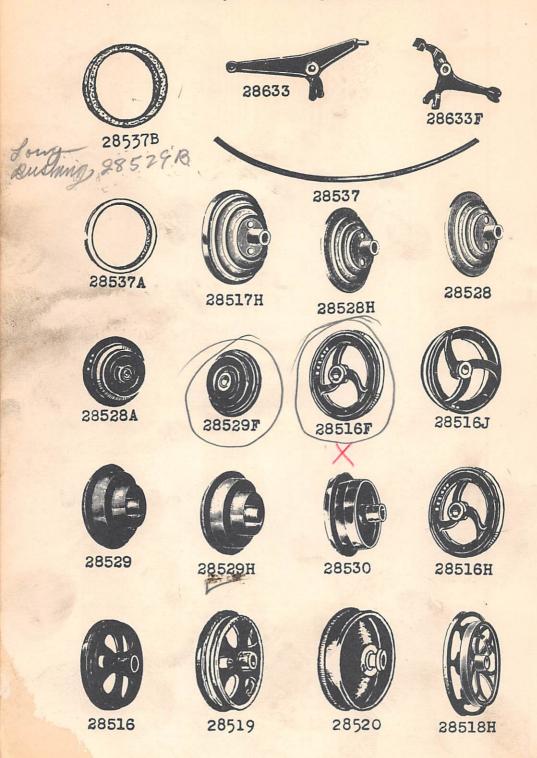

#### IDENTIFICATION OF TRANSMITTERS

The transmitters covered by this catalog are listed and

described under the "28636" series of symbols.

Illustrations will be found in the plates. The line shaft, line shaft pulley, and belt are shown only for clarity and are not included.

#### ORDERING PARTS

PLATES

Grouped, according to scale, will be found illustra-

tions of parts similar to appearance.

When a given design of part is made in two or more sizes, only one illustration is usually shown. In ordering these pieces, it is necessary that the additional information be furnished as requested under these illustrations.

#### LIST OF PARTS

Turning from the plates to the list of parts, the description of each part and its principal uses will be found. Always check the symbol against its description before ordering. It is not necessary to furnish the plate number.

ordering. It is not necessary to furnish the plate number.
For convenience in ordering, minor parts such as screws,
nuts and similar articles are repeated after each major part.

(-) A dash in the "plate number" column of the list of

parts indicates the absence of an illustration.

(‡) A double dagger in the "symbol to order by" column indicates that the component parts cannot be furnished separately.

### IDENTIFYING PARTS

Where the construction permits, each part is stamped with its part number.

All part numbers represent the same part, regardless of the catalog in which they appear.