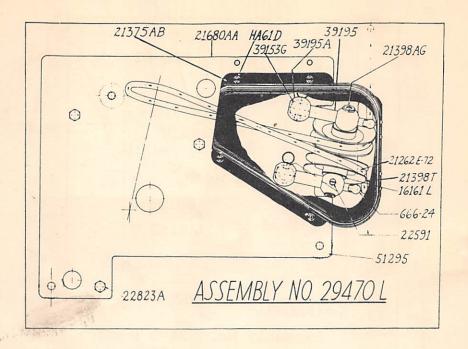

#### LIST OF PARTS

Turning from the plates to the list of parts, the description of each part and its principal uses will be found. Always check the symbol against its description before ordering. It is not necessary to furnish the plate number.

ordering. It is not necessary to furnish the plate number.
For convenience in ordering, minor parts such as screws,
nuts and similar articles are repeated after each major part.

(-) A dash in the "plate number" column of the list of

parts indicates the absence of an illustration.

(‡) A double dagger in the "symbol to order by" column indicates that the component parts cannot be furnished separately.

### IDENTIFYING PARTS

Where the construction permits, each part is stamped with its part number.

All part numbers represent the same part, regardless of the catalog in which they appear.