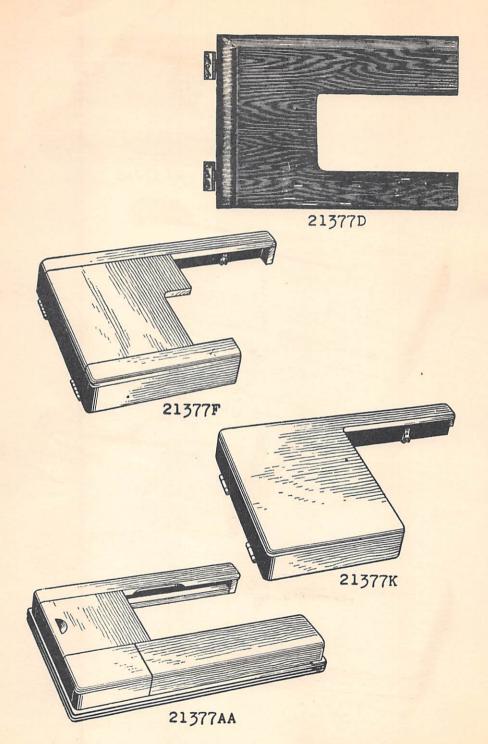

#### ORDERING PARTS

PLATES

Grouped, according to scale, will be found illustra-

tions of parts similar to appearance.

When a given design of part is made in two or more sizes, only one illustration is usually shown. In ordering these pieces, it is necessary that the additional information be furnished as requested under these illustrations.

#### LIST OF PARTS

Turning from the plates to the list of parts, the description of each part and its principal uses will be found. Always check the symbol against its description before ordering. It is not necessary to furnish the plate number.

ordering. It is not necessary to furnish the plate number.
For convenience in ordering, minor parts such as screws,
nuts and similar articles are repeated after each major part.

(-) A dash in the "plate number" column of the list of

parts indicates the absence of an illustration.

(‡) A double dagger in the "symbol to order by" column indicates that the component parts cannot be furnished separately.