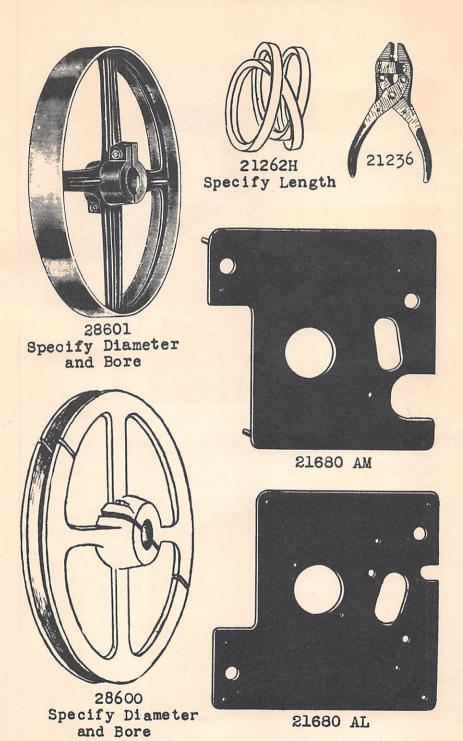

#### ORDERING PARTS

PLATES

Grouped, according to scale, will be found illustra-

tions of parts similar to appearance.

When a given design of part is made in two or more sizes, only one illustration is usually shown. In ordering these pieces, it is necessary that the additional information be furnished as requested under these illustrations.

#### LIST OF PARTS

Turning from the plates to the list of parts, the description of each part and its principal uses will be found. Always check the symbol against its description before ordering. It is not necessary to furnish the plate number.