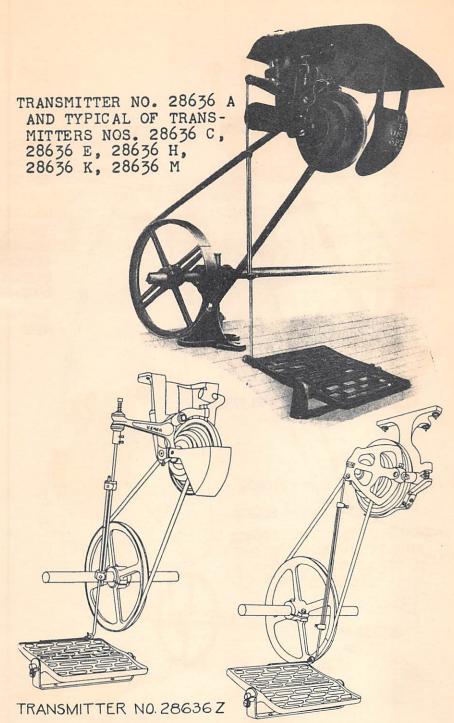

#### IDENTIFICATION OF TRANSMITTERS

The transmitters covered by this catalog are listed and

described under the "28636" series of symbols.

Illustrations will be found in the plates. The line shaft, line shaft pulley, and belt are shown only for clarity and are not included.