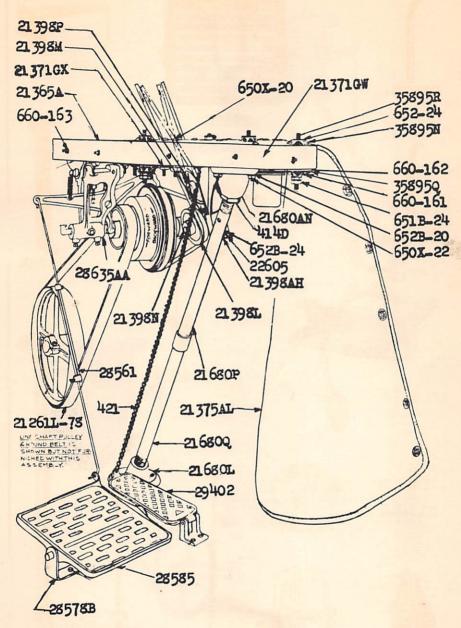

"Electro Drive"

Table Top, drawer, stand, and treadle are shown only for clarity and are furnished separately.

ASSEMBLY NO. 29470 T

From the library of: Superior Sewing Machine & Supply LLC

2I37I HH-2I· LINE ASSEMBLY TABLE. THE ELECTRO DRIVE IS EXTRA AND IS SHOWN ONLY FOR CLARITY.

\*ASTERISK DENOTES PART IS FURNISHED WITH TREADLE ACCESSORIES.