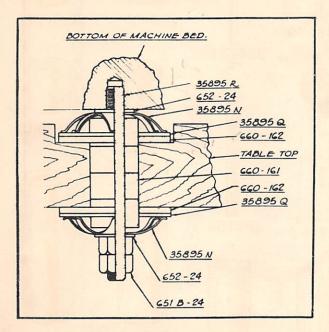

"Electro Drive"

Table Top, drawer, stand, and treadle are shown only for clarity and are furnished separately.