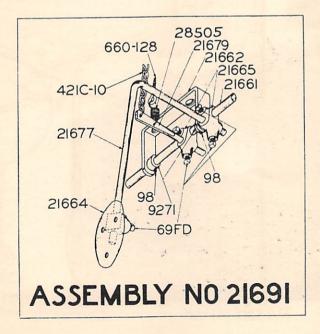

#### IDENTIFICATION OF TRANSMITTERS

The transmitters covered by this catalog are listed and

described under the "28636" series of symbols.

Illustrations will be found in the plates. The line shaft, line shaft pulley, and belt are shown only for clarity and are not included.

#### ORDERING PARTS

PLATES

Grouped, according to scale, will be found illustra-

tions of parts similar to appearance.

When a given design of part is made in two or more sizes, only one illustration is usually shown. In ordering these pieces, it is necessary that the additional information be furnished as requested under these illustrations.

#### LIST OF PARTS

Turning from the plates to the list of parts, the description of each part and its principal uses will be found. Always check the symbol against its description before ordering. It is not necessary to furnish the plate number.