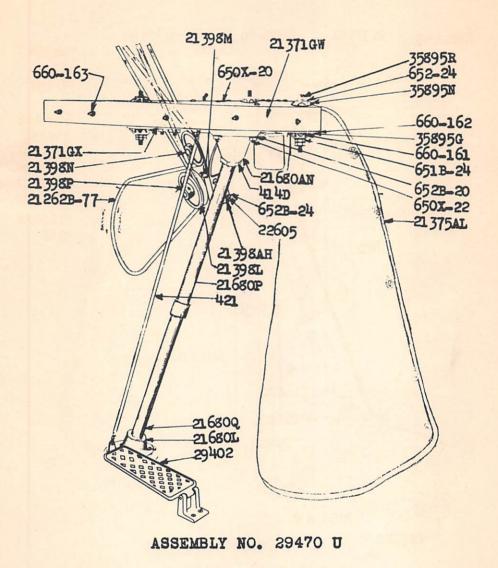

"Electro Drive"

Table Top, drawer, stand, and treadle are shown only for clarity and are furnished separately.