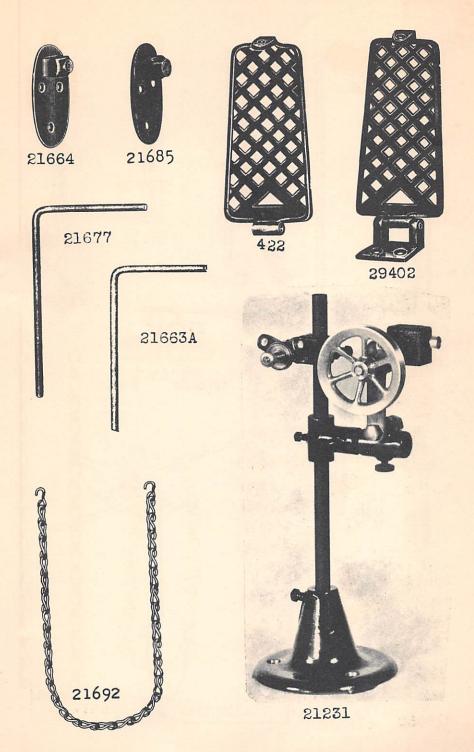

#### ORDERING PARTS

PLATES

Grouped, according to scale, will be found illustra-

tions of parts similar to appearance.

When a given design of part is made in two or more sizes, only one illustration is usually shown. In ordering these pieces, it is necessary that the additional information be furnished as requested under these illustrations.

#### LIST OF PARTS

Turning from the plates to the list of parts, the description of each part and its principal uses will be found. Always check the symbol against its description before ordering. It is not necessary to furnish the plate number.

ordering. It is not necessary to furnish the plate number.
For convenience in ordering, minor parts such as screws,
nuts and similar articles are repeated after each major part.

(-) A dash in the "plate number" column of the list of

parts indicates the absence of an illustration.

(‡) A double dagger in the "symbol to order by" column indicates that the component parts cannot be furnished separately.