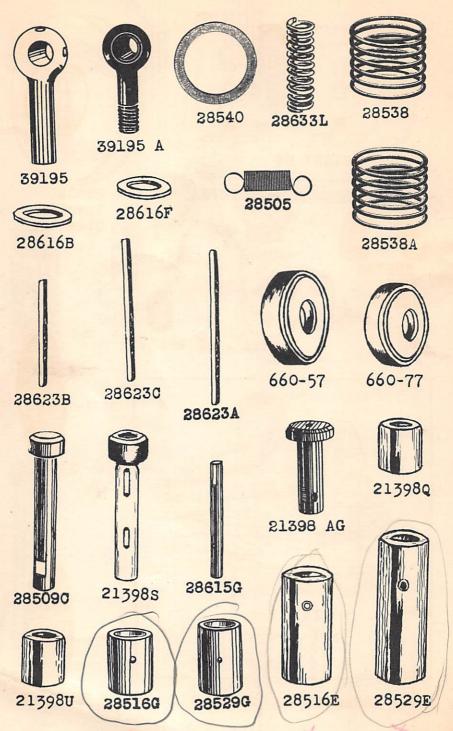

#### ORDERING PARTS

PLATES

Grouped, according to scale, will be found illustra-

tions of parts similar to appearance.

When a given design of part is made in two or more sizes, only one illustration is usually shown. In ordering these pieces, it is necessary that the additional information be furnished as requested under these illustrations.

#### LIST OF PARTS

Turning from the plates to the list of parts, the description of each part and its principal uses will be found. Always check the symbol against its description before ordering. It is not necessary to furnish the plate number.

ordering. It is not necessary to furnish the plate number.
For convenience in ordering, minor parts such as screws,
nuts and similar articles are repeated after each major part.

(-) A dash in the "plate number" column of the list of

parts indicates the absence of an illustration.

(‡) A double dagger in the "symbol to order by" column indicates that the component parts cannot be furnished separately.

### IDENTIFYING PARTS

Where the construction permits, each part is stamped with its part number.

All part numbers represent the same part, regardless of the catalog in which they appear.