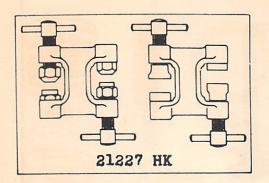

Plate 30 - One-Eighth Size

From the library of: Superior Sewing Machine & Supply LLC

ASSEMBLY Nº 21101G-4

21114 H-6 668-1 668-14 21114K 21104 B-24 SECTION OF EYELET. 21114W ORDER ZIZZ7HK TOOL 21114V FOR MAKING REPAIRS 652-16 652-16 21114D-6 258A 21104H 21114U 211145-6 22810 21114A 21114T SC 303