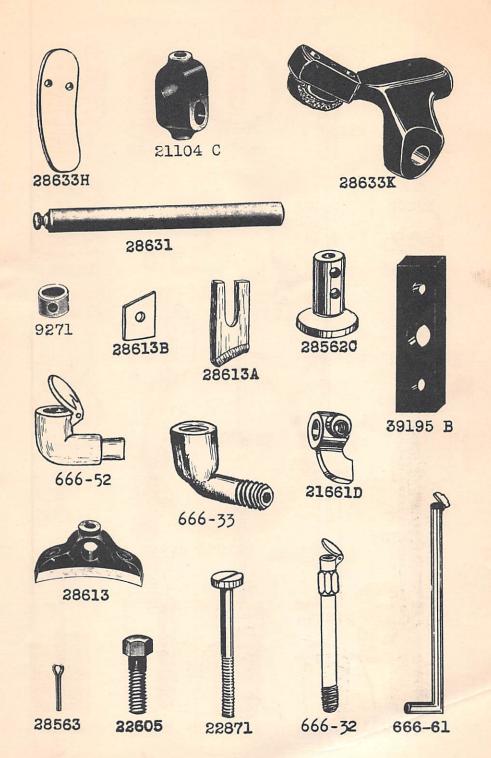

#### ORDERING PARTS

PLATES

Grouped, according to scale, will be found illustra-

tions of parts similar to appearance.

When a given design of part is made in two or more sizes, only one illustration is usually shown. In ordering these pieces, it is necessary that the additional information be furnished as requested under these illustrations.

#### LIST OF PARTS

Turning from the plates to the list of parts, the description of each part and its principal uses will be found. Always check the symbol against its description before ordering. It is not necessary to furnish the plate number.

ordering. It is not necessary to furnish the plate number.
For convenience in ordering, minor parts such as screws,
nuts and similar articles are repeated after each major part.

(-) A dash in the "plate number" column of the list of

parts indicates the absence of an illustration.

(‡) A double dagger in the "symbol to order by" column indicates that the component parts cannot be furnished separately.

### IDENTIFYING PARTS

Where the construction permits, each part is stamped with its part number.

All part numbers represent the same part, regardless of the catalog in which they appear.