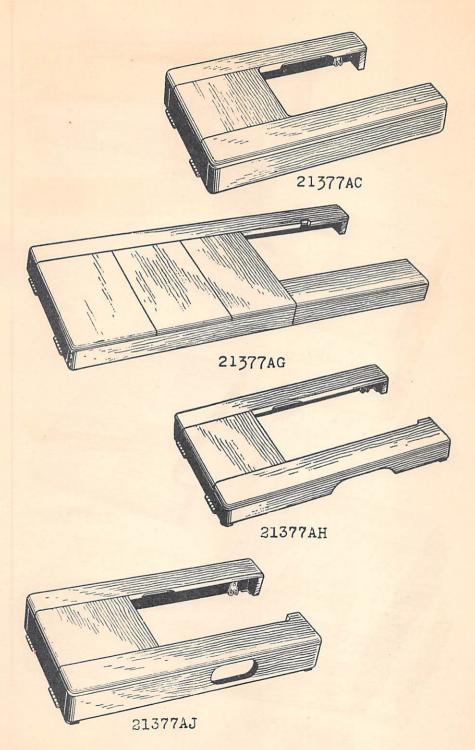

#### ORDERING PARTS

PLATES

Grouped, according to scale, will be found illustra-

tions of parts similar to appearance.

When a given design of part is made in two or more sizes, only one illustration is usually shown. In ordering these pieces, it is necessary that the additional information be furnished as requested under these illustrations.

#### LIST OF PARTS

Turning from the plates to the list of parts, the description of each part and its principal uses will be found. Always check the symbol against its description before ordering. It is not necessary to furnish the plate number.

ordering. It is not necessary to furnish the plate number.
For convenience in ordering, minor parts such as screws,
nuts and similar articles are repeated after each major part.

(-) A dash in the "plate number" column of the list of

parts indicates the absence of an illustration.

(‡) A double dagger in the "symbol to order by" column indicates that the component parts cannot be furnished separately.