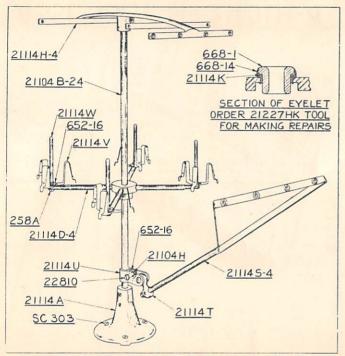

Plate 30 - One-Eighth Size

From the library of: Superior Sewing Machine & Supply LLC

ASSEMBLY Nº 21101G-4

21114 H-6 668-1 668-14 21114K 21104 B-24 SECTION OF EYELET. 21114W ORDER ZIZZ7HK TOOL 21114V FOR MAKING REPAIRS 652-16 652-16 21114D-6 258A 21104H 21114U 211145-6 22810 21114A 21114T SC 303